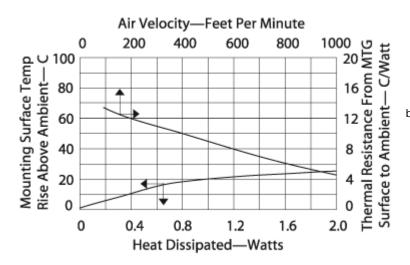

## Thermal Curves

| Thermal    | 20.00 |
|------------|-------|
| Resistance | 20.00 |

Thermal resistance value is based on a 75°C rise in natural convection