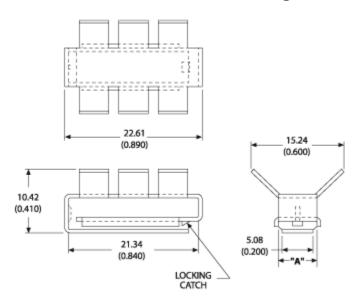

## For use with 14 or 16 PIN DIP packages

Part Number - 580200B00000G







## Mechanical Outline Drawing



A Dim 6.35

## Thermal Curves



| Thermal    | 20.00 |
|------------|-------|
| Resistance | 20.00 |

Thermal resistance value is based on a 75°C rise in natural convection

## **Product Information**

| Part #        | Description                                                             | Finish           | Board<br>Mounting |
|---------------|-------------------------------------------------------------------------|------------------|-------------------|
| 580200B00000G | Slide on heat sink with angled<br>fins for 14 or 16 pin DIP<br>packages | Black<br>Anodize | N/A               |