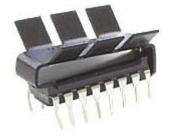

## For use with 14 or 16 PIN DIP packages

Part Number - 580200B00000G

## **Product Information**

| Part #        | Description                                                             | Finish           | Board<br>Mounting |
|---------------|-------------------------------------------------------------------------|------------------|-------------------|
| 580200B00000G | Slide on heat sink with angled<br>fins for 14 or 16 pin DIP<br>packages | Black<br>Anodize | N/A               |